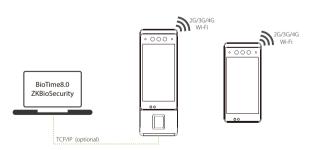

ure        | -10°C — 50°C                                                                                                                                                       |                                        |                           |
| Operating Humidity           | 20% — 80%RH                                                                                                                                                        |                                        |                           |
| Certifications               | CE, FCC, RoHS                                                                                                                                                      |                                        |                           |

## Configuration



#### **Dimensions (mm)**





CE F©