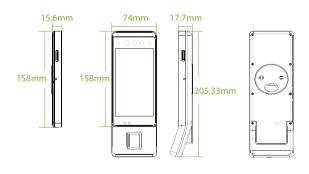

|                                        |                           |
| Operating Humidity           | 20% — 80%RH                                                                                                                                                        |                                        |                           |
| Certifications               | CE, FCC, RoHS                                                                                                                                                      |                                        |                           |

## Configuration



#### **Dimensions (mm)**





CE F©